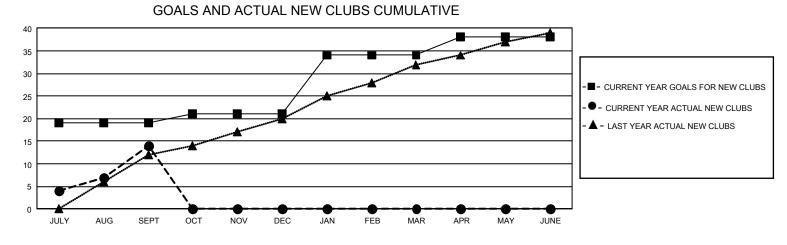

## GAT MONTHLY MEMBERSHIP PROGRESS REPORT

GMT Constitutional Area 5 - K, Group K

REPORT DOES NOT INCLUDE CLUBS IN UNDISTRICTED AREAS.

| Clubs                 |               |           |               | Members               |                          |                         |                                                    |
|-----------------------|---------------|-----------|---------------|-----------------------|--------------------------|-------------------------|----------------------------------------------------|
| RESULTS FOR 2024-2025 |               |           |               | RESULTS FOR 2024-2025 |                          |                         |                                                    |
| QUARTER               | NEW CLUB GOAL | NEW CLUBS | DROPPED CLUBS | QUARTER               | EMBER GROWTH NET<br>GOAL | MEMBER GROWTH<br>ACTUAL | DROPPED MEMBERS<br>ACTUAL (including<br>transfers) |
| JULY/AUG/SEPT         | - 57          | 14        | 8             | JULY/AUG/SEPT         | - 1828                   | 4,470                   | 2,838                                              |
| OCT/NOV/DEC           | 6             | 0         | 0             | OCT/NOV/DEC           | 1256                     | 0                       | 0                                                  |
| JAN/FEB/MAR           | 39            | 0         | 0             | JAN/FEB/MAR           | 1363                     | 0                       | 0                                                  |
| APR/MAY/JUNE          | 12            | 0         | 0             | APR/MAY/JUNE          | 1085                     | 0                       | 0                                                  |