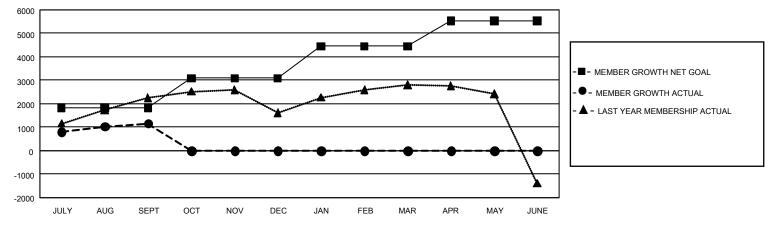

## GAT MONTHLY MEMBERSHIP PROGRESS REPORT

GMT Constitutional Area 5 - K, Group K

REPORT DOES NOT INCLUDE CLUBS IN UNDISTRICTED AREAS.

| Clubs                 |               |           |               | Members               |                          |                         |                                                    |
|-----------------------|---------------|-----------|---------------|-----------------------|--------------------------|-------------------------|----------------------------------------------------|
| RESULTS FOR 2024-2025 |               |           |               | RESULTS FOR 2024-2025 |                          |                         |                                                    |
| QUARTER               | NEW CLUB GOAL | NEW CLUBS | DROPPED CLUBS | QUARTER               | EMBER GROWTH NET<br>GOAL | MEMBER GROWTH<br>ACTUAL | DROPPED MEMBERS<br>ACTUAL (including<br>transfers) |
| JULY/AUG/SEPT         | - 57          | 14        | 8             | JULY/AUG/SEPT         | - 1828                   | 4,470                   | 2,838                                              |
| OCT/NOV/DEC           | 6             | 0         | 0             | OCT/NOV/DEC           | 1256                     | 0                       | 0                                                  |
| JAN/FEB/MAR           | 39            | 0         | 0             | JAN/FEB/MAR           | 1363                     | 0                       | 0                                                  |
| APR/MAY/JUNE          | 12            | 0         | 0             | APR/MAY/JUNE          | 1085                     | 0                       | 0                                                  |